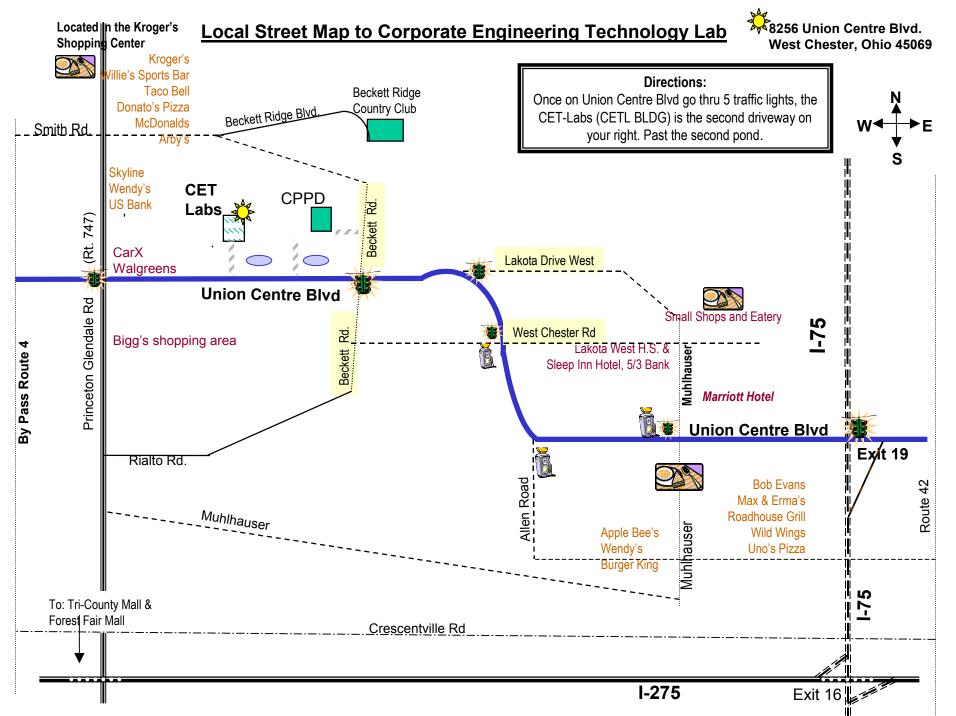

# Driving Directions To Beckett Ridge Training Center from Airport or a P&G facility:

#### **Airport To Beckett Ridge**

Take 275 East to 75 North Exit. 75 North to first exit, Union Centre Blvd Exit 19. Turn left at traffic light onto Union Centre Blvd, go thru 5 traffic lights; after the 5<sup>th</sup> light, turn right into second driveway after second pond, this is Beckett Ridge Training Center – Corporate Engineering Technical Lab- CETL Bldg

#### G.O. To Beckett Ridge (25 miles)

75 North to Exit 19-Union Centre Blvd. Turn left at traffic light onto Union Centre Blvd. Follow bold directions above.

### **HCRC To Beckett Ridge (15 Miles)**

Turn left onto Mason-Montgomery Road. Turn right onto Escort Drive and follow the signs to 71 South. Take 71 South to 275 West to 75 North-Dayton. Take 75 North to Exit 19-Union Centre Blvd first exit. Turn left at traffic light onto Union Centre Blvd. Follow bold directions above.

#### ITC To Beckett Ridge (20 miles)

June Street to south on Spring Grove to Mitchell Avenue (6th traffic light). Turn left onto Mitchell follow signs to I75 North left lane. Take 75 North to Exit 19-Union Centre Blvd. Turn left at traffic light onto Union Centre Blvd. Follow bold directions above.

#### **MVL To Beckett Ridge**

Turn right from the driveway, go up the hill to Colerain Avenue and turn right. Follow the signs to 275 East, and take 275 East to 75 North. Follow 75 North to Exit 19-Union Centre Blvd. Turn left at traffic light onto Union Centre Blvd. Follow bold directions above.

#### **SWTC To Beckett Ridge**

Take 275 West to 75 North. Take 75 North to Exit 19-Union Centre Blvd. Turn left at traffic light onto Union Centre Blvd. Follow bold directions above.

## **WHTC To Beckett Ridge**

Go down Center Hill for approximately 5 miles (turns into Towne Street), and follow the signs to 75 North. Take 75 North to Exit 19-Union Centre Blvd. Turn left at traffic light onto Union Centre Blvd. Follow bold directions above.