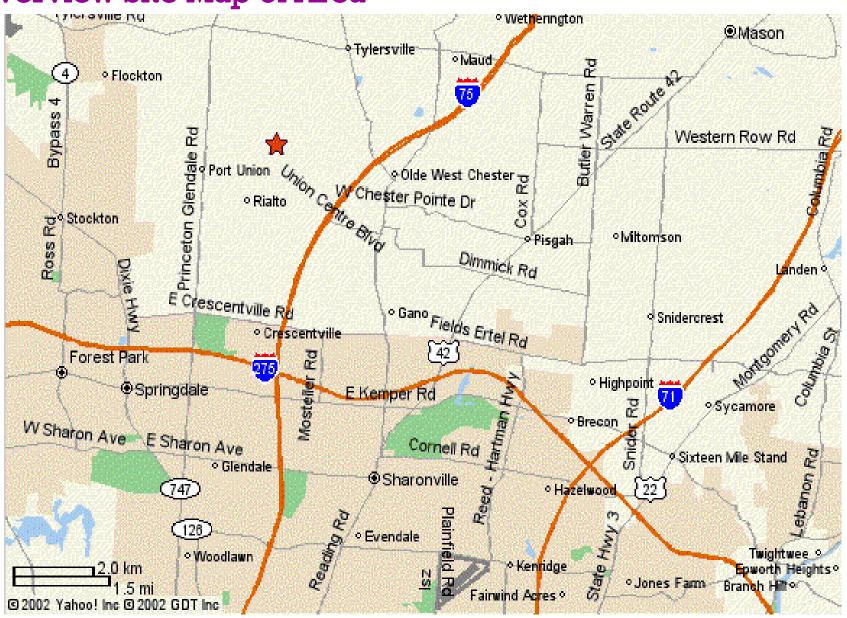

bold directions above.

#### **MVL To Beckett Ridge**

Turn right from the driveway, go up the hill to Colerain Avenue and turn right. Follow the signs to 275 East, and take 275 East to 75 North. Follow 75 North to Exit 19-Union Centre Blvd. Turn left at traffic light onto Union Centre Blvd. Follow bold directions above.

#### **SWTC To Beckett Ridge**

Take 275 West to 75 North. Take 75 North to Exit 19-Union Centre Blvd. Turn left at traffic light onto Union Centre Blvd. Follow bold directions above.

## **WHTC To Beckett Ridge**

Go down Center Hill for approximately 5 miles (turns into Towne Street), and follow the signs to 75 North. Take 75 North to Exit 19-Union Centre Blvd. Turn left at traffic light onto Union Centre Blvd. Follow bold directions above.

Overview Site Map of Area